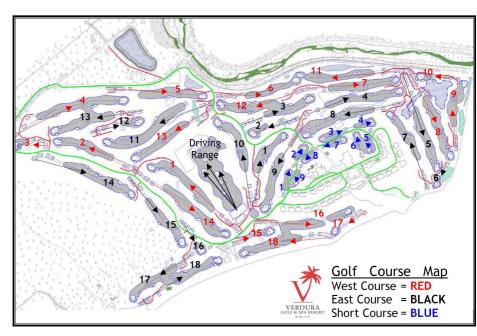

## THE GOLF COURSES

Verdura's East Course is 6,686 meters and the West Course measures 6,692 meters from the championship tees. Phillips has cleverly routed holes from both the East and West layouts so that a Composite Championship Course of 6,707 meters is formed to present a challenging venue for a future professional tournament.